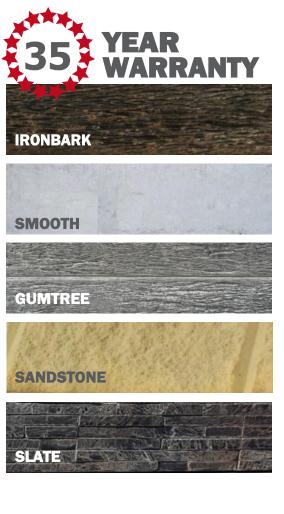

## PIONEER Reinforced Concrete Sleepers are engineer designed and tested, meaning they are strong and reliable.

Chose from natural finishes like Gumtree and Sandstone, or Smooth which is ideal for a simple, streamlined look.

Make the right choice and you'll be enjoying your PIONEER retaining wall for decades to come!