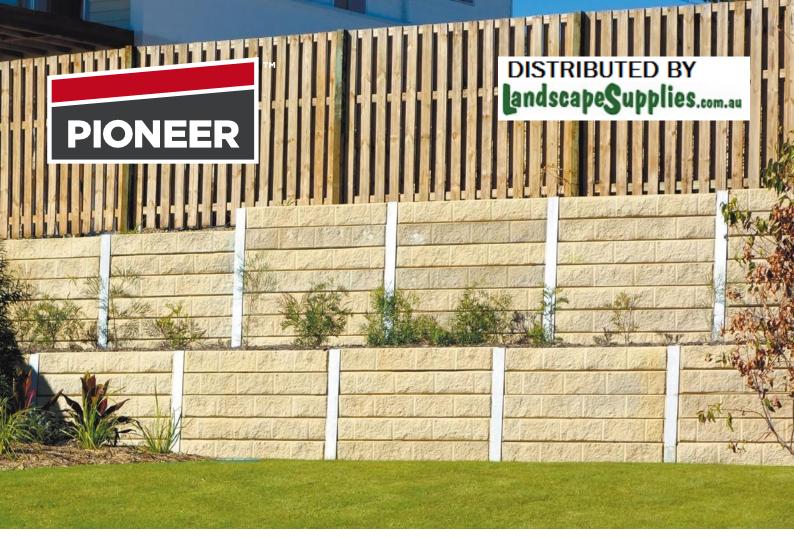

## **BE A PIONEER!**

Designed and made in Australia, PIONEER Reinforced Concrete Sleepers are guaranteed for up to 35 years making them the perfect solution for termite proof retaining walls up to 3m high.

All PIONEER Reinforced Concrete Sleepers are 200mm high and 75mm thick, and include internal reinforcing so they're solid, strong, and dependable. Available in a variety of lengths, and a range of finishes, they're adaptable to almost any project.

PIONEER's matching galvanised post system makes design and install easy – just draw out your wall, count your posts and select your sleepers!